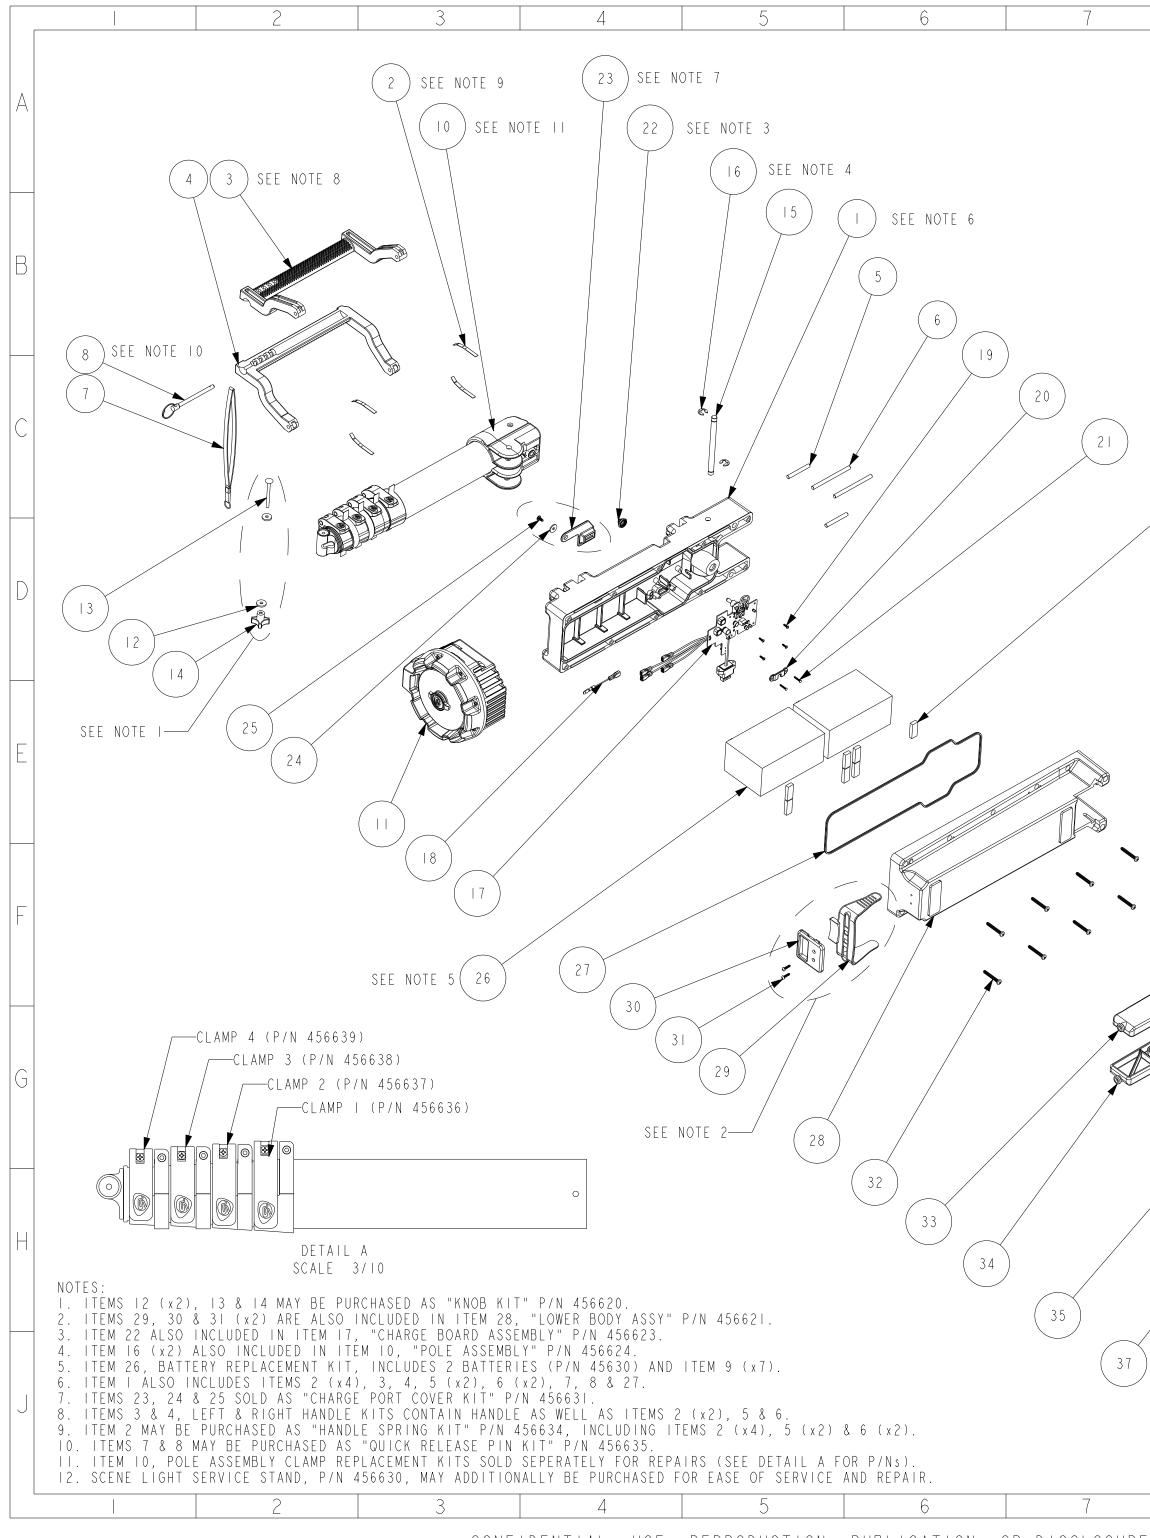

CONFIDENTIAL: USE, REPRODUCTION, PUBLICATION, OR DISCLOSURE PROHIBITED WITHOUT AUTHORIZATION.

|                        |                                                                                              | 8        |                              | j        |      | I ()     |             |                                           |                                    |                      | 12     |      |                           |
|------------------------|----------------------------------------------------------------------------------------------|----------|------------------------------|----------|------|----------|-------------|-------------------------------------------|------------------------------------|----------------------|--------|------|---------------------------|
|                        |                                                                                              |          |                              |          |      |          |             |                                           | ISIONS                             | -                    |        |      |                           |
|                        |                                                                                              |          |                              | LTR      | ZONE |          |             | RIPTIONS                                  |                                    | DATE                 | BY     | APP  | -                         |
|                        |                                                                                              |          |                              | A        |      |          | N   T   A   | L RELEA                                   | A S E                              | I2SEPI4              | ТЈМ    | MNH  |                           |
|                        |                                                                                              |          |                              |          |      |          |             |                                           | PART KITS                          |                      |        |      | <b> </b> A                |
|                        |                                                                                              |          |                              | B        |      |          |             |                                           | /N (NOTE 12)<br>AMP KITS           | 27AUGI5              | ТЈМ    | MNH  |                           |
|                        |                                                                                              |          |                              |          |      | ADDEL    | POLE P      | ISST CL                                   | AMP NIIS                           |                      |        |      | -                         |
|                        |                                                                                              |          |                              |          |      |          |             |                                           |                                    |                      |        |      |                           |
|                        |                                                                                              |          |                              |          |      |          |             |                                           |                                    |                      |        |      |                           |
|                        |                                                                                              |          |                              |          |      |          |             |                                           |                                    |                      |        |      |                           |
|                        |                                                                                              |          |                              |          |      |          |             |                                           |                                    |                      |        |      |                           |
|                        |                                                                                              |          |                              |          |      |          |             |                                           |                                    |                      |        |      |                           |
|                        |                                                                                              |          |                              |          |      |          |             |                                           |                                    |                      |        |      | B                         |
|                        |                                                                                              |          |                              |          |      |          |             |                                           |                                    |                      |        |      |                           |
|                        |                                                                                              |          |                              |          |      |          |             |                                           |                                    |                      |        |      |                           |
|                        |                                                                                              |          |                              |          |      |          |             |                                           |                                    |                      |        |      |                           |
|                        |                                                                                              |          |                              |          |      |          |             |                                           |                                    |                      |        |      |                           |
|                        |                                                                                              |          |                              |          |      |          |             |                                           |                                    |                      |        |      |                           |
|                        |                                                                                              |          |                              |          |      |          |             |                                           |                                    |                      |        |      |                           |
|                        |                                                                                              |          |                              |          |      |          |             |                                           |                                    |                      |        |      |                           |
|                        |                                                                                              |          |                              |          |      |          |             |                                           |                                    |                      |        |      | C                         |
|                        |                                                                                              |          |                              |          |      |          |             |                                           |                                    |                      |        |      |                           |
|                        | $\frown$                                                                                     |          |                              | 37       |      | 2        | 456         | 590                                       | SHOU                               | LDER BOLT            | SS     |      |                           |
| (                      | $\left(9\right)$                                                                             |          |                              | 36       |      | 2        | 456         | 575                                       | O-RING                             | AS568 -20            | 4 EPDM | M    | ]                         |
| $\left  \right\rangle$ | Ŭ,                                                                                           |          |                              | 35       |      |          | 456         | 534                                       | POLE                               | LOCK ASSE            | MBLY   |      | 1                         |
|                        |                                                                                              |          |                              | 34       |      |          | 456         | 531                                       | BRACE                              | LEG ASSE             | MBLY   |      | 1                         |
|                        |                                                                                              |          | F                            | 33       |      |          | 456         |                                           |                                    | NING LEG             |        |      | 1                         |
|                        |                                                                                              |          |                              | 32       |      | 10       | 450         |                                           |                                    | LANTERN              |        |      |                           |
|                        |                                                                                              |          |                              | 31       |      | 2        | 252         | 0 9                                       | SCREW, #6-2                        | 0x5/8, Pf            | RH, AB | , ВО | 1D                        |
|                        |                                                                                              |          | (36)                         | 30       |      |          | 456         |                                           |                                    | R PULL PI            |        |      | 1                         |
|                        |                                                                                              |          |                              | 29       |      |          | 456         |                                           | RUBB                               | ER PULL B            | AND    |      | 1                         |
|                        |                                                                                              |          |                              | 28       |      |          | 456         |                                           |                                    | BODY ASSE            |        |      | 1                         |
|                        |                                                                                              | /        | /                            | 27       |      |          | 456         |                                           |                                    | SEAL                 |        |      | 1                         |
|                        |                                                                                              | /        |                              | 26       |      | 2        | 456         |                                           | BATTERY                            | REPLACEME            | NT KI  | T    | 1                         |
|                        |                                                                                              |          | -                            | 25       |      |          | 456         |                                           |                                    | HARGE POR            |        |      | -                         |
|                        |                                                                                              |          | -                            |          |      | 1        |             |                                           | WASHER NYL                         |                      |        |      |                           |
|                        |                                                                                              |          |                              | 24       |      |          | 456         | 554                                       | OD x . 187                         |                      |        |      | E                         |
|                        |                                                                                              |          |                              | 23       |      |          | 456         | 594                                       |                                    | E PORT CO            |        |      | -                         |
|                        |                                                                                              |          |                              | 22       |      |          | 450         | 6                                         |                                    | TOGGLE SV            |        |      | 1                         |
|                        |                                                                                              |          |                              | 21       |      | 2        | 450         |                                           |                                    | CHARGE CO            |        |      | 1                         |
|                        | •                                                                                            |          |                              | 20       |      |          | 456         |                                           |                                    | E PORT S             |        |      |                           |
| •                      | *                                                                                            |          |                              | 19       |      | 4        | 458         |                                           |                                    | 4-24 X 3/            |        | 0    | -                         |
|                        | C C                                                                                          |          |                              | 18       |      |          | 456         |                                           | -                                  | USIBLE FO            |        |      | 1                         |
|                        |                                                                                              |          | -                            | 17       |      |          | 456         |                                           |                                    | BOARD ASS            |        |      | F                         |
|                        | 0                                                                                            |          | -                            | 16       |      | 2        | 456         |                                           |                                    | NG CLIP 3            |        |      |                           |
|                        | /                                                                                            |          |                              | 15       |      |          | 456         |                                           |                                    | IN, HINGE            |        |      | -                         |
|                        |                                                                                              |          | -                            | 4        |      |          | 456         |                                           |                                    | HID LITE             |        |      | -                         |
| /                      | ///                                                                                          |          |                              | 3        |      |          | 456         |                                           |                                    | RAIGE BOL            |        |      | 1                         |
|                        |                                                                                              |          | <i>●</i>                     | 2        |      | 2        | 456         |                                           |                                    | L WASHER,            |        |      |                           |
|                        | 1/                                                                                           | /        | - • +                        |          |      |          | 456         |                                           |                                    | isembly, f           |        |      | -                         |
| Ś                      | SI/                                                                                          |          | <b>&gt;&gt;</b>              | 10       |      |          | 456         |                                           |                                    | SEMBLY, F            |        |      | -                         |
|                        |                                                                                              |          |                              | 9        |      | 7        | 4 4 0       |                                           |                                    | BATTERY C            |        |      | G                         |
|                        |                                                                                              |          |                              | 8        |      |          | 440         |                                           |                                    | , release            |        |      | $\downarrow$              |
|                        | /                                                                                            | /        | /                            | 0<br>7   |      |          | 511         |                                           | TT LANYAR                          |                      |        | NG   | -                         |
|                        |                                                                                              |          | -                            | 6        |      | 2        |             |                                           |                                    | PIN, KNUF            |        | NU   | -                         |
|                        |                                                                                              |          | -                            |          |      | 2        | 940         |                                           |                                    |                      |        |      | -                         |
|                        |                                                                                              |          | -                            | 5        |      | <u> </u> | 940         |                                           |                                    | PIN, KNU<br>t handle |        |      | -                         |
| /                      |                                                                                              |          |                              | 4        |      |          | 456         |                                           |                                    | T HANDLE             |        |      | -                         |
|                        | /                                                                                            | /        |                              | 3        |      |          | 456         |                                           |                                    | HANDLE H             |        |      | -                         |
|                        |                                                                                              |          |                              | 2        |      | 4        | 456         |                                           |                                    | ING, HAND            |        |      | H                         |
|                        |                                                                                              |          |                              |          |      |          | 456         | 022                                       |                                    | BODY ASSE            |        |      | $\left  \right ^{\prime}$ |
|                        |                                                                                              |          |                              | ITEM N(  | ).   | QTY.     | P A R T     | NO.                                       | DES                                | CRIPTI               | ON     |      |                           |
| /                      | / г                                                                                          |          | DRAWN                        |          | DATE |          |             |                                           |                                    |                      |        | 1    |                           |
|                        | UNLESS OTHERWISE SPECIFIED:<br>DIMENSIONS ARE IN INCHES<br>TOLERANCES:<br>DECIMAL .XXX ±.005 |          |                              |          |      | 08SEPI4  | SIREMULGHI. |                                           |                                    |                      |        |      |                           |
|                        |                                                                                              |          |                              | CHECKED  |      |          |             | 30 EAGLEVILLE ROAD - EAGLEVILLE, PA 19403 |                                    |                      |        |      |                           |
|                        |                                                                                              | VECIMAL  | .XX ±.010                    | MNH      |      | I2SEPI4  | TITLE       |                                           |                                    |                      |        |      | 1                         |
|                        |                                                                                              | FRACTION | .X ±.020<br>+ 030            | APPROVED |      |          | SF          | RVIC                                      | e parts: scene light<br>C 456500-S |                      |        |      |                           |
|                        |                                                                                              | ANGLE    | ±.030<br>±0.5°<br>UN CLASS 2 | MNH      |      | I2SEPI4  |             |                                           |                                    |                      |        | J    |                           |
|                        |                                                                                              | THREADS  |                              | MATERIAL |      |          | DWG NO.     |                                           |                                    |                      |        |      | ]                         |
|                        |                                                                                              |          | SCALE DWG                    |          |      |          |             |                                           | L 4365U                            | 0 - 2                |        |      |                           |
|                        |                                                                                              | PART NO. |                              | FINISH   |      |          | SCALE       |                                           | DON                                |                      | RE     |      | 1                         |
|                        |                                                                                              |          |                              |          |      |          | 3/20        |                                           |                                    |                      |        | В    |                           |
| T                      |                                                                                              | 8        | Ç                            | )        |      | 0        |             |                                           |                                    |                      | 12     |      |                           |